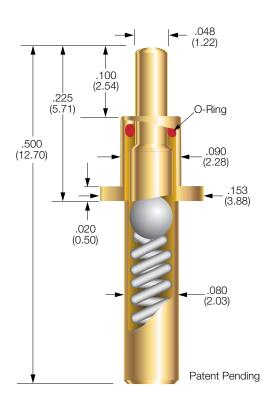

## 101602 Environmentally Sealed Probe

# PROBE SPECIFICATIONS

Minimum Centers: .175 (4.44)

Current Rating: 10 amps with 80° C rise

(Individual probe in free air @ ambient temperature)

Typical Resistance: < 10 mΩ

Spring Force: 6.7 oz. (190 g) @ .070 (1.77) travel

Maximum Travel: .100 (2.54) Working Travel: .070 (1.77)

#### **M**ATERIALS

Barrel: Nickel silver, gold plated

Plunger: Full-hard beryllium copper, gold plated

Spring: Stainless steel Bias Ball: Stainless steel

O-ring: Silicone

Cap & Plug: Stainless steel, gold plated