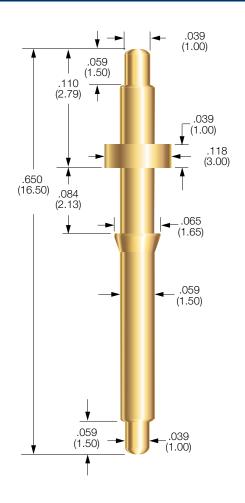

## 101549 PROBE

# PROBE SPECIFICATIONS

Minimum Centers: .125 (3.18)

Current Rating: 3 amps with 80° C rise

(Individual probe in free air @ ambient temperature)

Typical Resistance: < 50 mΩ

Spring Force: 3.5 oz. (100 g) @ .039 (1.00) travel, each end

Maximum Travel: .059 (1.50) travel, each end Working Travel: .039 (1.00) travel, each end

#### **M**ATERIALS

Barrel: Nickel silver, gold plated

Plunger: Full-hard beryllium copper, gold plated

Spring: Stainless steel